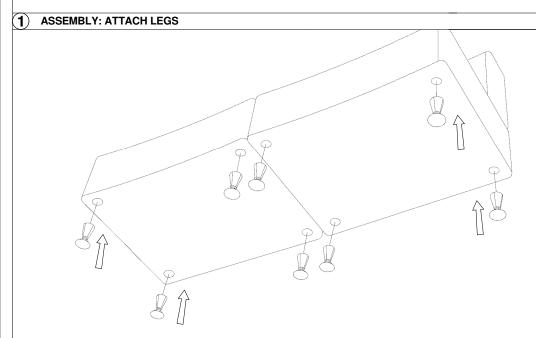

## **Tryst Reception Sectional Couch | Model #2055**

Attach legs to each couch piece by inserting leg into areas as shown and twisting to tighten and secure. (You may carefully set the couch on its side to complete this.)